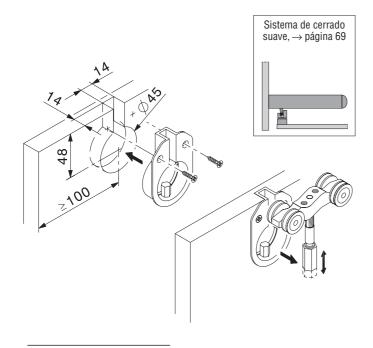

#### Puntos de suspensión

Los orificios roscados dispuestos diagonalmente en los carros permiten la utilización de herrajes para puertas deslizantes de 19, 22, 25 y 30 mm de espesor

#### Particularidades típicas de HAWA-209 40-70/MS

- Para puertas deslizantes hasta 40 kg de peso: carro de 2 rodillos
- Para puertas deslizantes hasta 70 kg de peso: carro de 4 rodillos
- Espesores de puerta de 19, 22, 25 y 30 mm
- Ajuste de altura fácil
- Tope de riel con retención ajustable