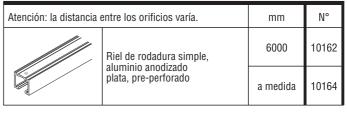

#### Rieles de rodadura dobles

| Atención: la distancia e                                              | entre los orificios varía. | mm       | N°    |
|-----------------------------------------------------------------------|----------------------------|----------|-------|
| Riel de rodadura doble,<br>aluminio anodizado plata,<br>pre-perforado |                            | 2500     | 12199 |
|                                                                       |                            | 3500     | 12200 |
|                                                                       | 6000                       | 10166    |       |
|                                                                       |                            | a medida | 10169 |

#### Rieles de rodadura simples



#### Guías inferiores dobles

| Atención: la distancia | entre los orificios varía.                  | mm       | N°    |
|------------------------|---------------------------------------------|----------|-------|
|                        | Guía inferior doble,                        | 2500     | 10251 |
|                        |                                             | 3500     | 10253 |
|                        | aluminio, anodizado plata,<br>pre-perforado | 6000     | 10254 |
|                        |                                             | a medida | 10256 |

#### Guías inferiores simples

| Atención: la distancia e | entre los orificios varía.                                           | mm       | N°    |
|--------------------------|-------------------------------------