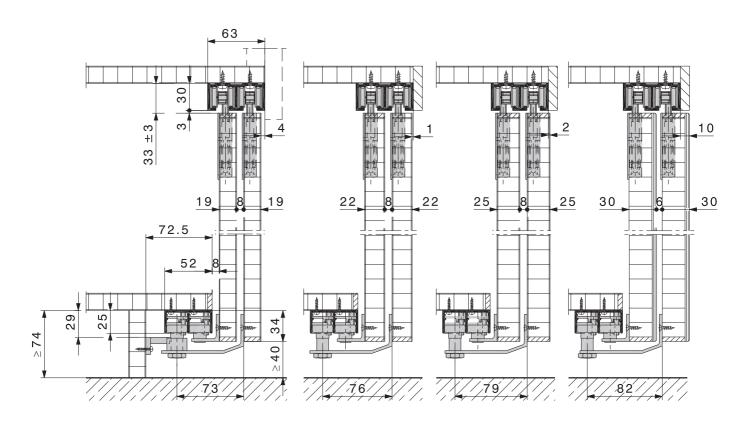

#### Puntos de suspensión

Los orificios roscados dispuestos diagonalmente en los carros permiten la utilización de herrajes para puertas deslizantes de 19, 22, 25 y 30 mm de espesor

#### Particularidades típicas de HAWA-209 40-70/MS

- Para puertas deslizantes hasta 40 kg de peso: carro de 2 rodillos
- Para puertas deslizantes hasta 70 kg de peso: carro de 4 rodillos
- Espesores de puerta de 19, 22, 25 y 30 mm
- Ajuste de altura fácil
- Tope de riel con retención ajustable